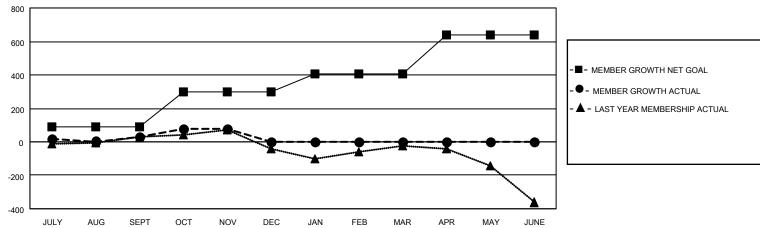

## **GMT MONTHLY MEMBERSHIP PROGRESS REPORT**

Multiple District 1

Results as of: 11/30/2024

**LOCATION: ILLINOIS** 

GMT CA 1 Clubs **Members RESULTS FOR 2024-2025 RESULTS FOR 2024-2025 NEW CLUB GOAL NEW CLUBS DROPPED CLUBS** MEMBER GROWTH NET MEMBER GROWTH DROPPED QUARTER QUARTER MEMBERS ACTUA **GOAL ACTUAL** (including transfers) 0 89 328 268 JULY/AUG/SEPT JULY/AUG/SEPT 2 211 252 194 OCT/NOV/DEC OCT/NOV/DEC 3 0 0 0 105 0 JAN/FEB/MAR JAN/FEB/MAR 0 0 235 0 0 APR/MAY/JUNE APR/MAY/JUNE

## GOALS AND ACTUAL MEMBERS CUMULATIVE

| DROPPED CLUBS: 2 |     | 162 CLUBS OF 433 ADDED 1 OR MORE<br>NEW MEMBERS | GENDER DISTRIBUTION  MALE 8,528 (70.17%) |                |   |
|------------------|-----|-------------------------------------------------|------------------------------------------|----------------|---|
| DROPPED MEMBERS  |     |                                                 | FEMALE                                   | 3,625 (29.83%) |   |
| DECEASED         | 64  | CLICK HERE FOR CUMULATIVE MEMBERSHIP DATA       | TOTAL FAMILY UNIT MEMBERS                |                | 0 |
| CLUB CANCELLED   | 35  |                                                 | FAMILY MEMBERS PAYING HALF 0 DUES        |                | • |
| OTHER            | 361 |                                                 |                                          |                | 0 |
| TOTAL            | 460 |                                                 |                                          |                |   |