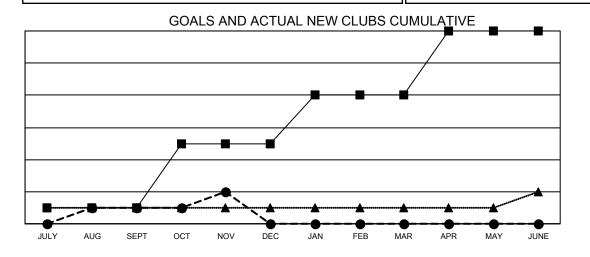

## **GMT MONTHLY MEMBERSHIP PROGRESS REPORT**

Multiple District 1

Results as of: 11/30/2024

**LOCATION: ILLINOIS** 

GMT CA 1 Clubs **Members RESULTS FOR 2024-2025 RESULTS FOR 2024-2025 NEW CLUB GOAL NEW CLUBS DROPPED CLUBS** MEMBER GROWTH NET MEMBER GROWTH DROPPED QUARTER QUARTER MEMBERS ACTUA **GOAL ACTUAL** (including transfers) 0 89 328 268 JULY/AUG/SEPT JULY/AUG/SEPT 2 211 252 194 OCT/NOV/DEC OCT/NOV/DEC 3 0 0 0 105 0 JAN/FEB/MAR JAN/FEB/MAR 0 0 235 0 0 APR/MAY/JUNE APR/MAY/JUNE

- CURRENT YEAR GOALS FOR NEW CLUBS

- ● - CURRENT YEAR ACTUAL NEW CLUBS

· ▲ - LAST YEAR ACTUAL NEW CLUBS